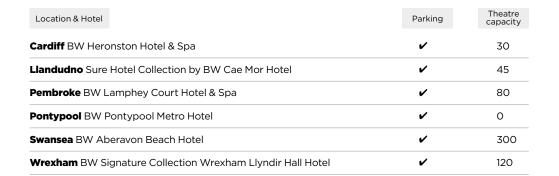

### BWH HOTELOPEDIA

| Location & Hotel                                               | Parking | Theatre<br>capacity |
|----------------------------------------------------------------|---------|---------------------|
| Croydon BW Plus London Croydon Aparthotel                      | £       | 0                   |
| Croydon BW Signature Collection London Croydon Aerodrome Hotel | £       | 170                 |
| Greater London Sure Hotel Collection by BW Orchid Hotel, Epsom | ~       | 0                   |
| Harrow Weald BW Plus Grims Dyke Hotel                          | ~       | 90                  |
| Hayes BW London Heathrow Ariel Hotel                           | £       | 50                  |
| London BW Mornington Hotel London Hyde Park                    | ×       | 18                  |
| London BW Swiss Cottage Hotel                                  | ×       | 40                  |
| London BW Plus Delmere Hotel                                   | £       | 0                   |
| London BW Corona                                               | ×       | 0                   |
| London BW Victor <mark>ia</mark> Palace                        | £       | 0                   |
| London BW Boltons Hotel London Kensington                      | ×       | 0                   |
| London BW Chiswick Palace & Suites                             | £       | 26                  |
| London BW Palm Hotel                                           | V       | 300                 |
| London BW London Highb <mark>ury</mark>                        | £       | 0                   |
| London BW London Peckham Hotel                                 | ×       | 0                   |
| London BW London Queens Crystal Palace Hotel                   | £       | 70                  |
| London Sure Hotel Collection by BW Queensway Hotel             | ×       | 0                   |
| London BW Kensington Olympia Hotel                             | ×       | 0                   |
| London WorldHotels Distinctive The Caesar Hotel                | ×       | 40                  |
| London BW Buckingham Palace Rd                                 | ×       | 0                   |
| London BW Northfields Ealing Hotel                             | ×       | 0                   |
| London WorldHotels Distinctive The Crown London                | £       | 450                 |
| London WorldHotels Elite Courthouse Hotel London               | ×       | 100                 |
| London WorldHotels Elite Courthouse Hotel Shoreditch           | £       | 365                 |
| London WorldHotels Distinctive The Washington Mayfair Hotel    | ×       | 110                 |
| London WorldHotels Elite Royal Garden Hotel                    | £       | 550                 |
| Putney BW Signature Collection Putney Hotel                    | ×       | 100                 |
| Vauxhall BW Plus Vauxhall Hotel                                | ×       | 0                   |
| Wembley BW Plus London Wembley Hotel                           | £       | 0                   |
|                                                                |         |                     |