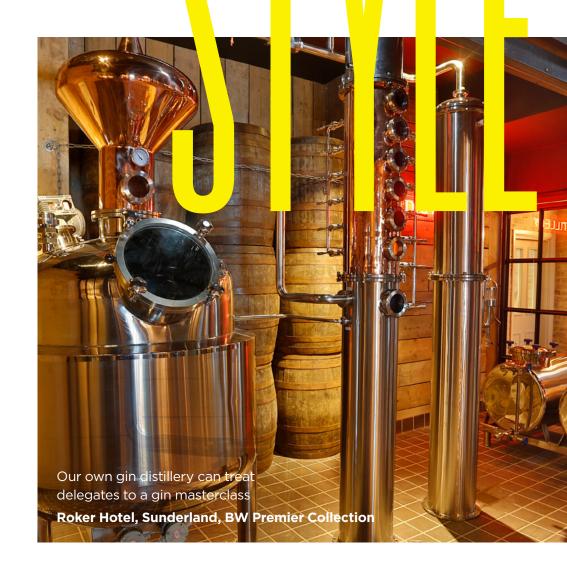

#### Like this vibe?

Then you'll love...

Best Western Plus Dover Marina Hotel & Spa, Dover

Overlook the inspiring white cliffs of Dover and tuck into fish and chips by Marco Pierre White

Best Western Lothersdale Hotel, Morecambe
Toast a deal with our guided gin masterclasses